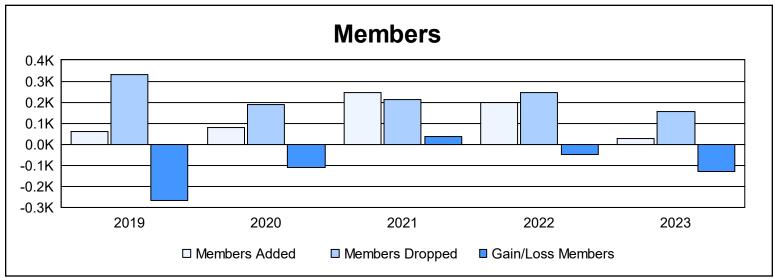

District O 1 As of June 2023 Cumulative

| Year      | New<br>Clubs | Dropped<br>Clubs | Gain/<br>Loss<br>Clubs | New<br>Members | Charter<br>Members | Reinstate<br>Members | Transfer<br>Members | Total<br>Member<br>Added | Total<br>Members<br>Dropped | Gain/<br>Loss<br>Members |
|-----------|--------------|------------------|------------------------|----------------|--------------------|----------------------|---------------------|--------------------------|-----------------------------|--------------------------|
| 2018-2019 | 0            | 4                | -4                     | 49             | 2                  | 2                    | 9                   | 62                       | 330                         | -268                     |
| 2019-2020 | 1            | 5                | -4                     | 39             | 22                 | 14                   | 2                   | 77                       | 189                         | -112                     |
| 2020-2021 | 1            | 7                | -6                     | 193            | 45                 | 6                    | 3                   | 247                      | 211                         | 36                       |
| 2021-2022 | 1            | 4                | -3                     | 112            | 33                 | 50                   | 4                   | 199                      | 247                         | -48                      |
| 2022-2023 | 0            | 2                | -2                     | 16             | 1                  | 9                    | 1                   | 27                       | 156                         | -129                     |
| Average   | 1            | 4                | -4                     | 82             | 21                 | 16                   | 4                   | 122                      | 227                         | -104                     |