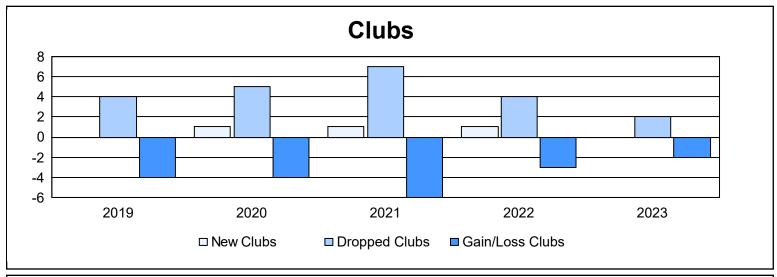

District O 1 As of June 2023 Cumulative

| Year      | New<br>Clubs | Dropped<br>Clubs | Gain/<br>Loss<br>Clubs | New<br>Members | Charter<br>Members | Reinstate<br>Members | Transfer<br>Members | Total<br>Member<br>Added | Total<br>Members<br>Dropped | Gain/<br>Loss<br>Members |
|-----------|--------------|------------------|------------------------|----------------|--------------------|----------------------|---------------------|--------------------------|-----------------------------|--------------------------|
| 2018-2019 | 0            | 4                | -4                     | 49             | 2                  | 2                    | 9                   | 62                       | 330                         | -268                     |
| 2019-2020 | 1            | 5                | -4                     | 39             | 22                 | 14                   | 2                   | 77                       | 189                         | -112                     |
| 2020-2021 | 1            | 7                | -6                     | 193            | 45                 | 6                    | 3                   | 247                      | 211                         | 36                       |
| 2021-2022 | 1            | 4                | -3                     | 112            | 33                 | 50                   | 4                   | 199                      | 247                         | -48                      |
| 2022-2023 | 0            | 2                | -2                     | 16             | 1                  | 9                    | 1                   | 27                       | 156                         | -129                     |
| Average   | 1            | 4                | -4                     | 82             | 21                 | 16                   | 4                   | 122                      | 227                         | -104                     |